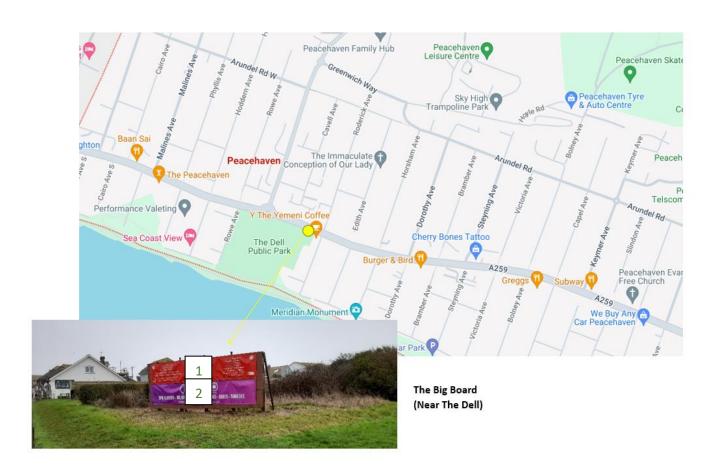

#### 1. Location

# 2. Location and Size

|   | Item                  |  | Location (along A259) | Signage Size (cm) |  |
|---|-----------------------|--|-----------------------|-------------------|--|
| Ī | 1 Banner Board Top    |  | East end of A259      | 455w x 82.5h      |  |
| Ī | 2 Banner Board Bottom |  | West end of A259      |                   |  |