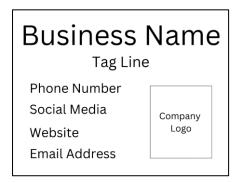

# 3. Medium Planter Signage Design

The design template below can be used as an example to follow.