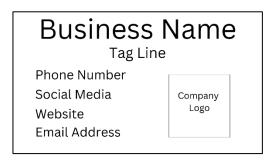

# 4. Large Planter Signage Design

The design template below can be used as an example to follow.