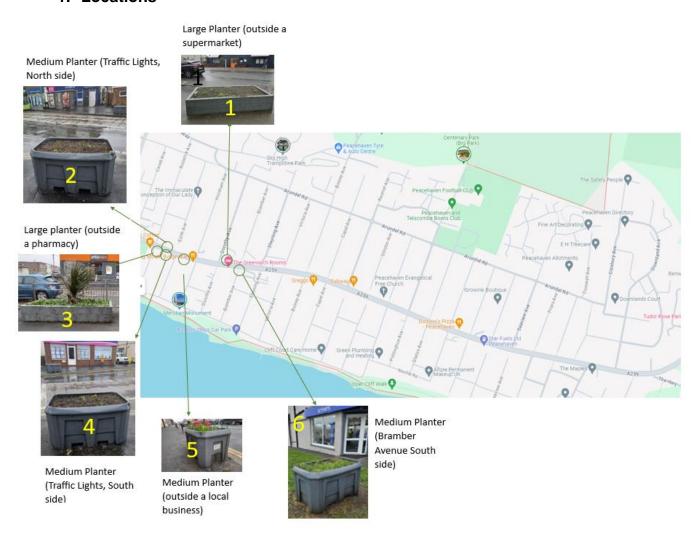

# 1. Locations

# 2. Location and Size

|   | Item Location (along A259)                           |                                     | Signage Size (inches) |  |  |
|---|------------------------------------------------------|-------------------------------------|-----------------------|--|--|
| 1 | Large Planter                                        | Outside a supermarket               | 45w x 12h             |  |  |
| 2 | Medium Planter                                       | Traffic Lights - North side         | 30w x 16h             |  |  |
| 3 | Large Planter                                        | Outside a pharmacy                  | 45w x 12h             |  |  |
| 4 | Medium Planter                                       | Planter Traffic Lights - South side |                       |  |  |
| 5 | Medium Planter Outside a local business              |                                     | 30w x 16h             |  |  |
| 6 | Medium Planter Bramber Avenue - South side 30w x 16h |                                     |                       |  |  |

Note: Each planter is available to one advertiser only.