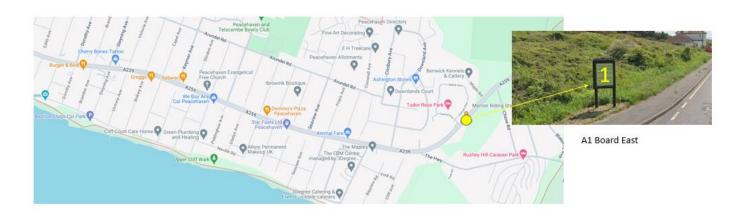

# 1. Locations

# 2. Location and Size

|                 | Item          | Location (along A259) | Signage Size |  |
|-----------------|---------------|-----------------------|--------------|--|
| 1               | A1 board East | East end of A259      | A1           |  |
| 2 A1 board West |               | West end of A259      |              |  |