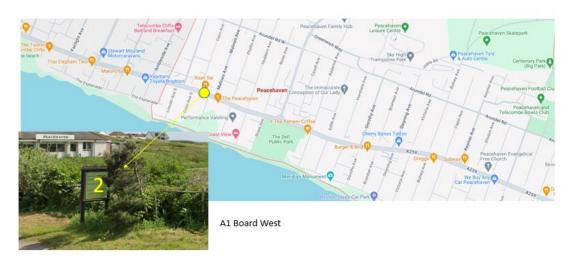

# 1. Locations

# 2. Location and Size

|                 | Item          | Location (along A259) | Signage Size |  |
|-----------------|---------------|-----------------------|--------------|--|
| 1               | A1 board East | East end of A259      | A1           |  |
| 2 A1 board West |               | West end of A259      |              |  |